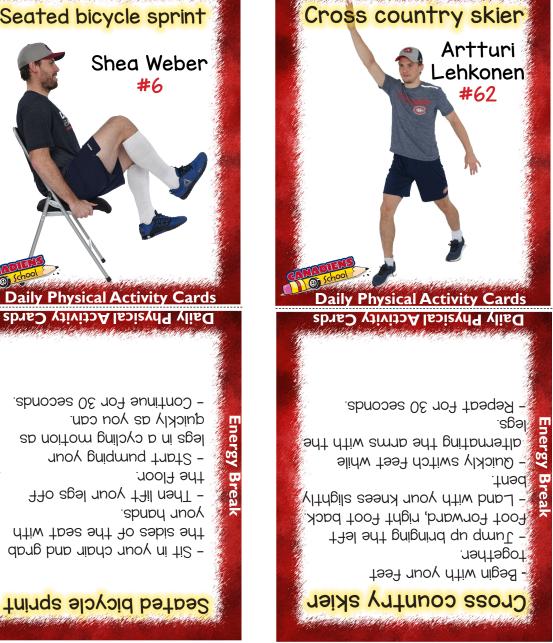

left foot and 'sbal not and switch legs, floor. out in front of you on the leg with the left heel straight tubij no babi bab qua dmu -.79dff9got - Start with your feet Real Digs

inergy

Heal Digs

Mountain Climber Tomas Tatar #90 **Daily Physical Activity Cards** Daily Physical Activity Cards plank for 30 seconds. nov ni "Bninnn" sunitroj -The left knee forward. - Quickly switch legs, bringing Forward under your chest. - Bring your right knee Shoulders over hands and - Start in a traditional plank. Mountain Climber

Starjumps
Begin with your feet
Begin with your feet
Pogether in a squat position.
Arms by your side.
Now jump up, kicking legs
Now jump up, kicking legs
Mathematical points of the pody.
Land with your feet
Land with your feet
Land with your feet
Land with body.



Star jumps



Brea